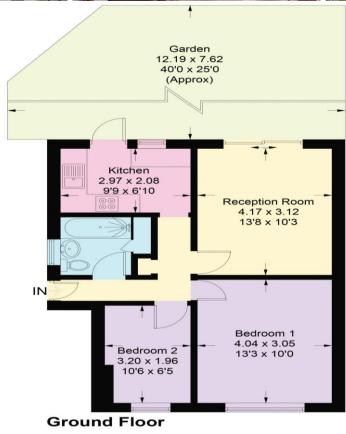

25 Amberley Court Sidcup, DA14 6JT

£284,995

Two bedroom ground floor maisonette tucked away in the corner of a cul-de-sac with direct access to a private rear garden, close to Sidcup high street and a short bus ride to Sidcup train station. We feel this property would be excellent for a first time buyer or an ideal investment for a buy to let investor.